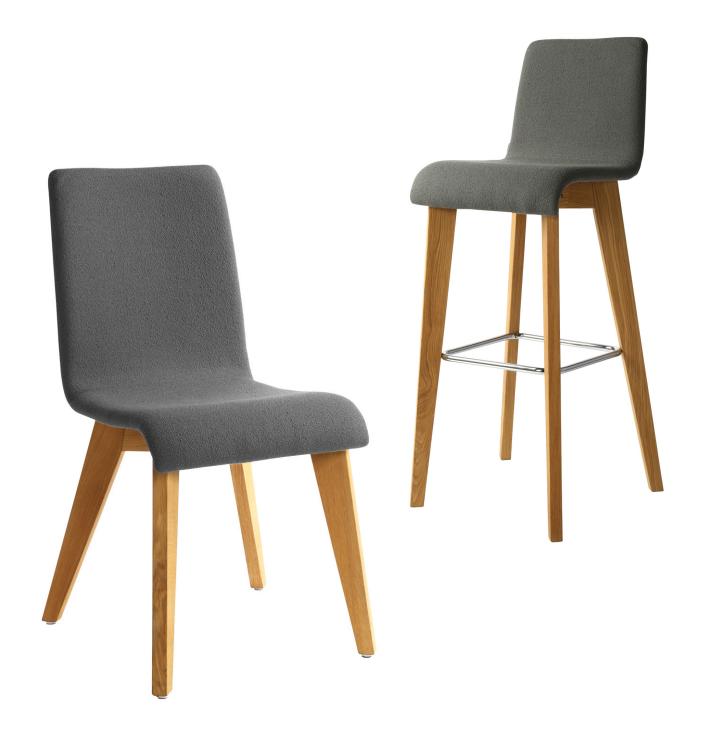

# Very strong and versatile sidechair and barstool with deep foam seat for extra comfort.

Robust Oak frame construction which makes the chair and barstool ideal for contract and retail locations. High quality polished chrome foot ring on the barstool. Full family of products available including matching barstool and coffee and dining tables.

### Blaze

#### Options

- Sidechair and matching barstool
- Polished chrome foot-ring on barstool
- Natural Oak, Walnut or Black Oak wooden base options
- Available in a wide range of fabrics and vinyls