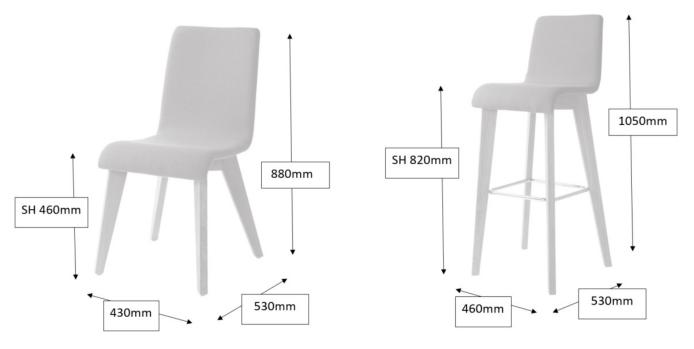

## Blaze



# Very strong and versatile sidechair and barstool with deep foam seat for extra comfort.

Robust Oak frame construction which makes the chair and barstool ideal for contract and retail locations. High quality polished chrome foot ring on the barstool. Full family of products available including matching barstool and coffee and dining tables.



### Blaze



### Specifications

#### **Product Information**

- Robust Oak frame construction
- Deep foam seat with CMHR foam

#### Options

- Sidechair and matching barstool
- Polished chrome foot-ring on barstool
- Natural Oak, Walnut or Black Oak wooden base options
- Available in a wide range of fabrics and vinyls

#### Certifications

• BS EN 16139:2013 Level 1

#### Dimensions (mm)



#### Features & Benefits

- 5 year warranty This covers any manufacturing defect within period but does not cover 'fair wear & tear'
- Fire retardant foam Suitable for contract use in commercial and educational environments
- Quality Oak frame construction Strong quality construction suitable for high usage areas
- Available in a wide range of fabrics and vinyls Many and varied colours, textures and looks available