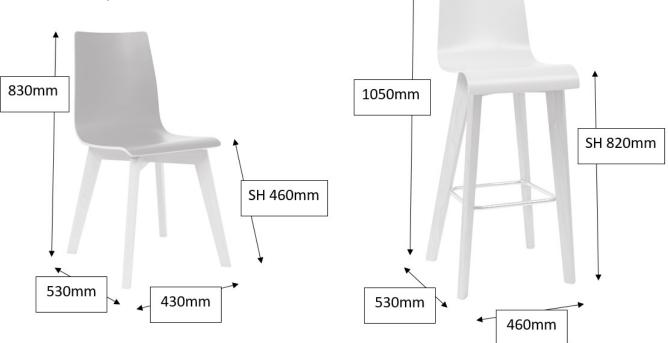

and versatile sidechair and barstool with extra strong plyform seat shell and quality laminate front and back.

Robust Oak frame construction which makes the chair and barstool ideal for contract and retail locations. High quality polished chrome foot ring on the barstool. Full family of products available including matching coffee, dining and poseur tables.



## Jinx



## Specifications

#### **Product Information**

- Robust Oak frame construction
- Extra strong plyform seat and back with quality laminate front and back

#### Options

- Sidechair and matching barstool
- Polished chrome foot-ring on barstool
- Natural Oak, Walnut or Black Oak wooden base options
- · Available in a wide range of laminates and vebeer

#### Certifications

• BS EN 16139:2013 Level 1

#### Dimensions (mm)



#### Features & Benefits

- 5 year warranty This covers any manufacturing defect within period but does not cover 'fair wear & tear'
- High quality laminate front & back Suitable for contract use in commercial and educational environments
- Quality Oak frame construction Strong quality construction suitable for high usage areas
- · Available in a wide range of laminates & veneers Many and varied colours, textures and looks available