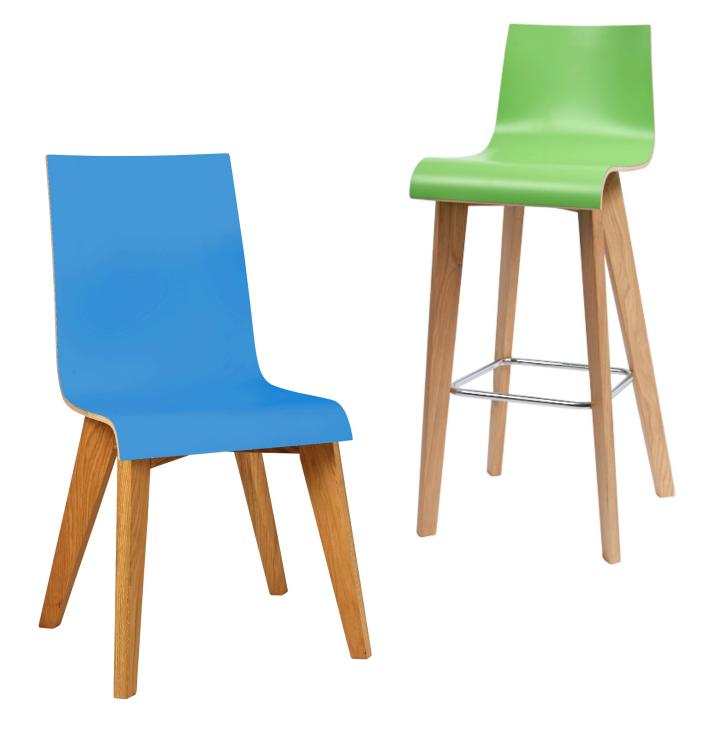

### Very strong and versatile sidechair and barstool with extra strong plyform seat shell and quality laminate front and back.

Robust Oak frame construction which makes the chair and barstool ideal for contract and retail locations. High quality polished chrome foot ring on the barstool. Full family of products available including matching coffee, dining and poseur tables.

## Jinx

#### **Product Information**

- Robust Oak frame construction
- Extra strong plyform seat and back with quality laminate front and back

#### Options

- Sidechair and matching barstool
- Polished chrome foot-ring on barstool
- Natural Oak, Walnut or Black Oak wooden base options
- · Available in a wide range of laminates and vebeer